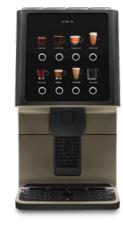

# VITRO S1

# ATTENTION TO DETAIL

Vitro S1 is an automatic hot beverage machine designed with the highest quality materials and components found in our top performance professional machines.

Its seamless and compact design fits nicely for any coffee area in a small office, a hotel, a convenience store or a quick service restaurant. Designed to provide the ultimate coffee experience from the first cup to the last.

## VITRO S1 ESPRESSO

The Vitro S1 Espresso is a compact coffee machine designed to provide the highest quality of coffee espresso based drinks into any location that consumes less than 60 cups per day.

## VITRO S1 INSTANT

Has been designed to fit the smallest spaces, it is an autonomous automatic coffee machine including four soluble products as standard.