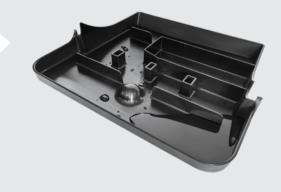

#### Easy to clean the liquids tray

The liquids tray has a capacity of 1.21. The design has a built-in wave breaker to avoid unwanted splashes and spills during transport for cleaning.

# Easy to empty and clean the waste tray

The coffee waste drawer has a capacity of up to 60 coffees. Its design allows for easy emptying and dishwasher cleaning.