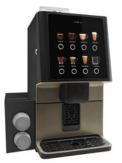

## VITRO S1 ESPRESSO

The Vitro S1 Espresso is a compact coffee machine designed to provide the highest quality of coffee espresso based drinks into any location that consumes less than 60 cups per day.

## VITRO S1 INSTANT

Has been designed to fit the smallest spaces, it is an autonomous automatic coffee machine including four soluble products as standard.