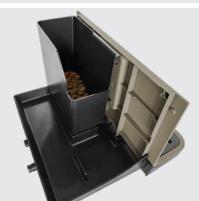

# Easy to empty and clean the waste tray

The coffee waste drawer has a capacity of up to 60 coffees. Its design allows for easy emptying and dishwasher cleaning.