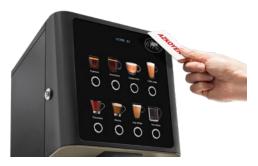

Cup module kit For dispensing cups

Validator module kit Ready to install a coin validator

**RFID Reader Kit** For product recharge card or cashless systems