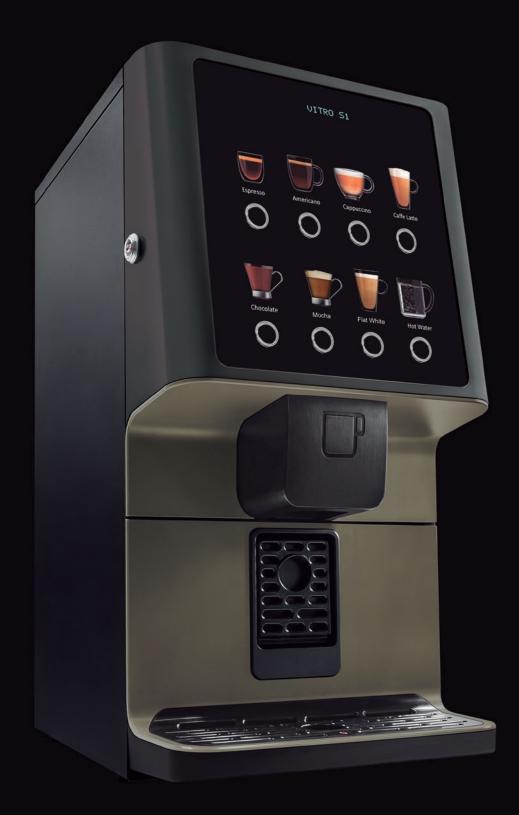

# VITRO S1

# ATTENTION TO DETAIL

Vitro S1 is an automatic hot beverage machine designed with the highest quality materials and components found in our top performance professional machines.

Its seamless and compact design fits nicely for any coffee area in a small office, a hotel, a convenience store or a quick service restaurant. Designed to provide the ultimate coffee experience from the first cup to the last.

## VITRO S1 ESPRESSO

The Vitro S1 Espresso is a compact coffee machine designed to provide the highest quality of coffee espresso based drinks into any location that consumes less than 60 cups per day.

## VITRO S1 INSTANT

Has been designed to fit the smallest spaces, it is an autonomous automatic coffee machine including four soluble products as standard.