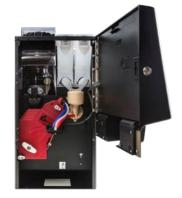

#### Easy to refill coffee beans and soluble ingredients

The filling process can be done from the top, without opening the door, in a straightforward and simple way.

# Easy to refill the water tank

Thanks to its ergonomic design, the 4 litre water tank can be removed and replaced with little effort. Mains water connection kit available for longer run time.