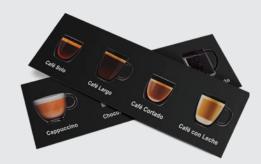

## VITRO S1 ESPRESSO

The Vitro S1 Espresso is a compact coffee machine designed to provide the highest quality of coffee espresso based drinks into any location that consumes less than 60 cups per day.

## VITRO S1 INSTANT

Has been designed to fit the smallest spaces, it is an autonomous automatic coffee machine including four soluble products as standard.