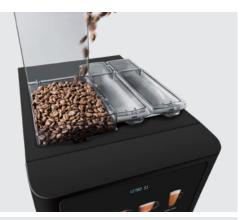

#### Easy to refill coffee beans and soluble ingredients

The filling process can be done from the top, without opening the door, in a straightforward and simple way.