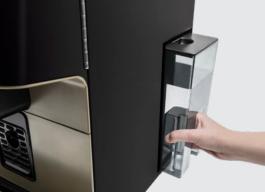

#### Easy to clean the liquids tray

The liquids tray has a capacity of 1.21. The design has a built-in wave breaker to avoid unwanted splashes and spills during transport for cleaning.