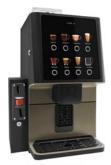

## VITRO S1 ESPRESSO

The Vitro S1 Espresso is a compact coffee machine designed to provide the highest quality of coffee espresso based drinks into any location that consumes less than 60 cups per day.

## VITRO S1 INSTANT

Has been designed to fit the smallest spaces, it is an autonomous automatic coffee machine including four soluble products as standard.