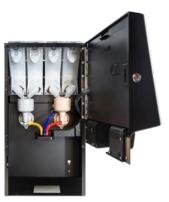

#### Easy to refill coffee beans and soluble ingredients

The filling process can be done from the top, without opening the door, in a straightforward and simple way.

#### Easy to clean and maintain

Front removal of liquid waste tray, with no need to open the machine.

# Easy to refill the water tank

Thanks to its ergonomic design, the 4 litre water tank can be removed and replaced with little effort. Mains water connection kit available for longer run time.